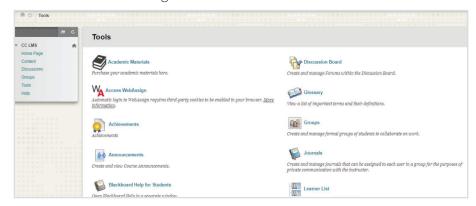

## Access Your Campus Learning Management System

- Head to your campus Learning Management System (LMS) home page and log in.
- Click the link for your course.
- Click 'Tools' in the course menu.
- Click 'Access WebAssign'.