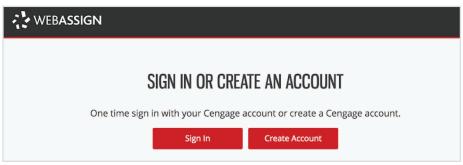

#### **Link Your Cengage and LMS Accounts**

- If you have a Cengage account, login by clicking on "Sign In".
- If you don't have a Cengage account, you can create one by clicking on "Create Account".

NOTE: This is a one-time process. If you have previously completed this step (e.g. for another course), you won't have to complete it again.