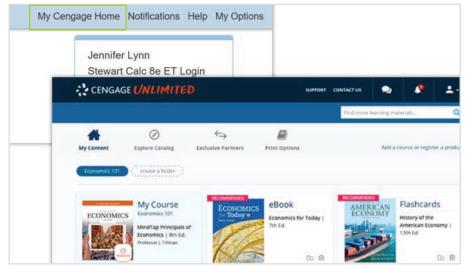

#### **Check Out Cengage Unlimited!\***

Take advantage of your 2-week free trial of Cengage Unlimited! Check it out by clicking the link to 'My Cengage Home' within *WebAssign*.

- Get access to your course materials, study guides and tutoring sessions.
- Explore thousands of subjects—whatever **YOU** find most fun and interesting.
- Keep up to six ebooks in your digital locker for up to a year!
- For courses lasting more than one term, subscribing to Cengage Unlimited guarantees you access to *WebAssign* for all semesters in the course sequence regardless of the length of your Cengage Unlimited subscription!