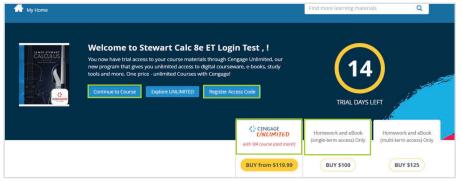

#### **Payment Options**

You can purchase access online or verify payment by entering the Access Code from your textbook.

- 1 To purchase your course materials, you can subscribe to Cengage Unlimited or purchase access to only your *WebAssign* course.
- 2 Already have an Access Code? Click 'Register Access Code' to redeem it.
- 3 Need more time to decide? Click 'Continue to Course' to take advantage of the 2-week grace period by jumping right into your *WebAssign* course.\*

\*After the grace period expires, you will need to purchase access to your WebAssign course.